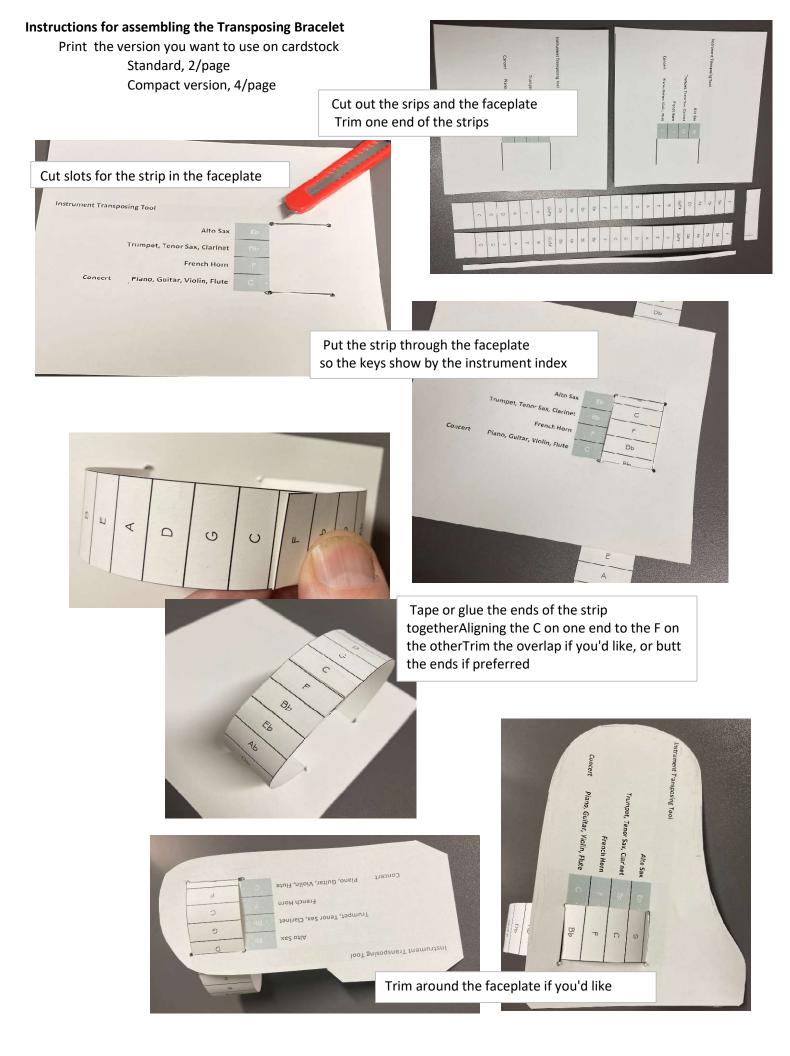

|                                      |        | F     | F     |
|--------------------------------------|--------|-------|-------|
|                                      |        | ВЬ    | ВЬ    |
|                                      |        | ЕЬ    | Eb    |
| Instrument Transposing               | ; Tool | АЬ    | АЬ    |
| Alto Sax                             | Eb ·   | DЬ    | DЬ    |
| Trumpet, Tenor Sax, Clarinet         | Вь ·   | Gb/F# | Gb/F# |
| French Horn                          | F·     | В     | В     |
| Concert Piano, Guitar, Violin, Flute | С .    | E     | E     |
|                                      |        | Α     | Α     |
|                                      |        | D     | D     |
|                                      |        | G     | G     |
|                                      |        | С     | С     |
|                                      |        | F     | F     |
|                                      |        | ВЬ    | Вь    |
|                                      |        | ЕЬ    | ЕЬ    |
|                                      |        | АЬ    | АЬ    |
| trument Transposing Tool             |        | DЬ    | DЬ    |
| Alto Sax                             | Eb ·   | Gb/F# | Gb/F# |
| Trumpet, Tenor Sax, Clarinet         | Вь ·   | В     | В     |
| French Horn                          | F·     | E     | E     |
| Concert Piano, Guitar, Violin, Flute | С .    | А     | А     |
|                                      |        | D     | D     |
|                                      |        | G     | G     |
|                                      |        | С     | С     |